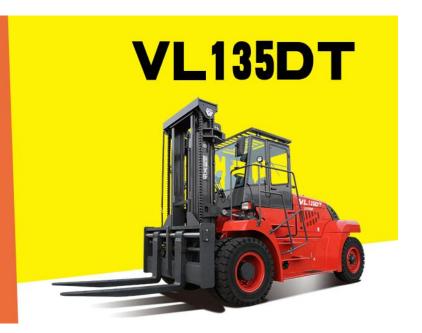

## **Configure parameters**

| Model                                       | unit   | VL135DT                       |
|---------------------------------------------|--------|-------------------------------|
| Power form                                  |        | diesel fuel                   |
| Load rating                                 | kg     | 13500                         |
| Load center distance                        | mm     | 600                           |
| Maximum lifting height                      | mm     | 3000                          |
| Mast inclination                            |        | 6 in front and 12 in the rear |
| Maximum travel speed (full/unloaded)        | km/h   | 25/27                         |
| Maximum lifting speed (no-load/full-loaded) | mm/s   | 360/400                       |
| Maximum Gradeability (No/Loaded)            | %      | 25                            |
| dead weight                                 | kg     | 18000                         |
| Engine brand                                |        | 锡柴国三                          |
| Model                                       |        | CA6DF3-16GAG3U-LG20           |
| Rated power                                 | kw/rpm | 118/2200                      |
| Rated torque                                | Nm/rpm | 640/1300-1700                 |
| Number of cylinders                         |        | 6                             |